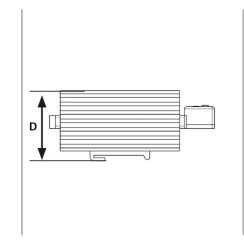

• Protection degree: IP20

• Working temperature: -25~+70°C

• Radiator: Aluminum profile, anodized

• Mounting: On DIN rail

• Installation position: Best efficiency in vertical position

| Catalogue<br>number | Power<br>(W) | Rated<br>current (A) | Dimensions (mm) |    |    | Packing/ |
|---------------------|--------------|----------------------|-----------------|----|----|----------|
|                     |              |                      | Н               | W  | D  | Вох      |
| 53318               | 30           | 2                    | 148             | 80 | 27 | 1        |
| 53319               | 50           | 2                    | 148             | 80 | 27 | 1        |
| 53320               | 100          | 4                    | 166             | 80 | 27 | 1        |