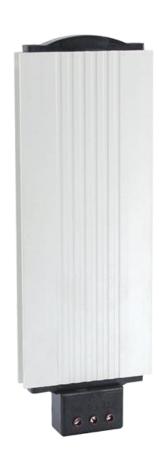

## TECHNICAL SPECIFICATION SHEET

The PTC is an electrical cabinet slim heater. It has 3-Pole Terminal (N-L-E) and can be mounted on a DIN rail

## **Technical data**

Rated voltage: 100-250V AC/DC

Heating element type: PTC resistor, self-regulating

• Over current protection: Electronic thermal overload

• Electrical connection: 3-Pole terminal

• Protection class: II

• Protection degree: IP20

• Working temperature: -25~+70°C

• Radiator: Aluminum profile, anodized

• Mounting: On DIN rail

• Installation position: Best efficiency in vertical position

| Catalogue<br>number | Power<br>(W) | Rated<br>current (A) | Dimensions (mm) |    |    | Packing/ |
|---------------------|--------------|----------------------|-----------------|----|----|----------|
|                     |              |                      | Н               | W  | D  | Вох      |
| 53318               | 30           | 2                    | 148             | 80 | 27 | 1        |
| 53319               | 50           | 2                    | 148             | 80 | 27 | 1        |
| 53320               | 100          | 4                    | 166             | 80 | 27 | 1        |