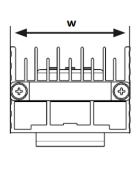

## TECHNICAL SPECIFICATION SHEET

The PTC is an electrical cabinet slim heater. It has 3-Pole Terminal (N-L-E) and can be mounted on a DIN rail

• Protection degree: IP20

• Working temperature: -25~+70°C

• Radiator: Aluminum profile, anodized

• Mounting: On DIN rail

• Installation position: Best efficiency in vertical position

| Catalogue<br>number | Power<br>(W) | Rated<br>current (A) | Dimensions (mm) |    |    | Packing/ |
|---------------------|--------------|----------------------|-----------------|----|----|----------|
|                     |              |                      | Н               | W  | D  | Вох      |
| 53318               | 30           | 2                    | 148             | 80 | 27 | 1        |
| 53319               | 50           | 2                    | 148             | 80 | 27 | 1        |
| 53320               | 100          | 4                    | 166             | 80 | 27 | 1        |