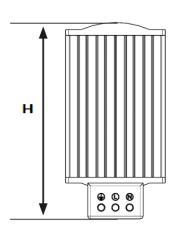

• Protection degree: IP20

• Working temperature: -25~+70°C

• Radiator: Aluminum profile, anodized

• Mounting: On DIN rail

• Installation position: Best efficiency in vertical position

| Catalogue<br>number | Power<br>(W) | Rated<br>current (A) | Dimensions (mm) |    |    | Packing/ |
|---------------------|--------------|----------------------|-----------------|----|----|----------|
|                     |              |                      | Н               | W  | D  | Вох      |
| 53318               | 30           | 2                    | 148             | 80 | 27 | 1        |
| 53319               | 50           | 2                    | 148             | 80 | 27 | 1        |
| 53320               | 100          | 4                    | 166             | 80 | 27 | 1        |